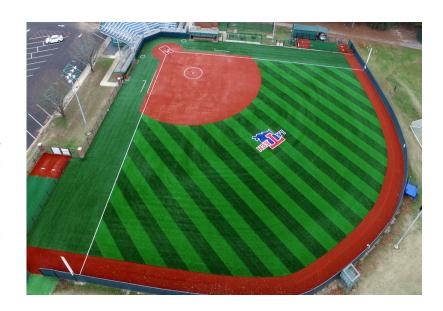

## SUPERIOR FUNCTIONALITY

GeoTrax<sup>™</sup> is the first synthetic filament warning track surface that meets all criteria for NCAA and High School play.

The GeoTrax Warning Track technology allows for superior functionality and significantly decreases maintenance. It also eliminates the mold and mildew problem associated with some rubberized warning track surfaces.

The surface is spike and cleat friendly and does not create a slip or fall hazard that are common to pour-in-place systems.