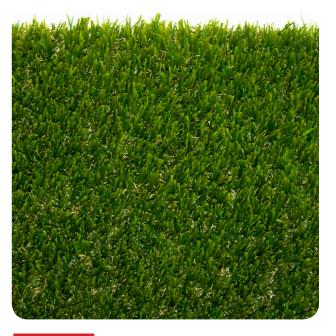

GeoScape<sup>®</sup> is the ultimate picture perfect solution for home lawns, play areas, pool surrounds, putting greens, dog runs and more!

## **GEOSCAPE 90** SPECIFICATIONS

Pile Yarn
Thatch Yarn
Pile Weight
Primary Backing Weight
Secondary Backing Weight
Foam Backing Weight
Foam Backing Weight
Total Weight
Yarn Denier
Pile Height
Tufting Gauge
Primary Backing 1
Secondary Backing
Widths
Perforation

Two Tone Monofilament PE Texturized Tan Green PE 90 oz./Sq.Yd. 6 oz./Sq.Yd. 20 oz./Sq.Yd. N/A 116 oz./Sq.Yd. 10800/8 Mono PE 5000/8 Texturized Thatch 2" or 51 mm +/- 2mm 1/2" 18 Pic Matrix Composite Polyurethane 15' Yes