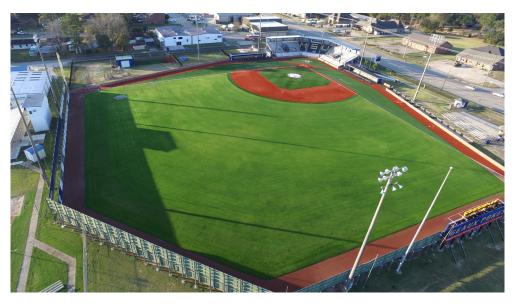

# WARNING TRACK TECHNOLOGY

### **GEOTRAX® OVERVIEW**

GeoTrax is the first synthetic filament warning track surface that meets all criteria for NCAA and High School play.

The GeoTrax Warning Track technology allows for superior functionality and significantly decreases maintenance.

GeoTrax<sup>®</sup> also eliminates the mold and mildew problem associated with some rubberized warning track surfaces. The surface is spike and cleat friendly and does not create a slip or fall hazard that are common to pour-in-place systems.