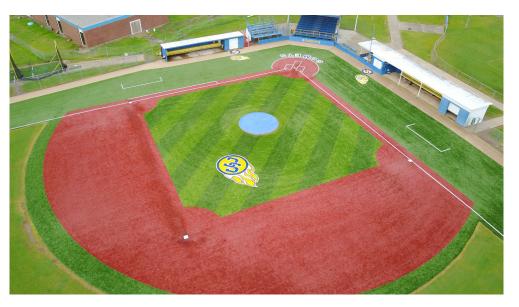

# WARNING TRACK TECHNOLOGY

### **GEOTRAX® OVERVIEW**

GeoTrax is the first synthetic filament warning track surface that meets all criteria for NCAA and High School play.

The GeoTrax Warning Track technology allows for superior functionality and significantly decreases maintenance.

GeoTrax<sup>®</sup> also eliminates the mold and mildew problem associated with some rubberized warning track surfaces. The surface is spike and cleat friendly and does not create a slip or fall hazard that are common to pour-in-place systems.