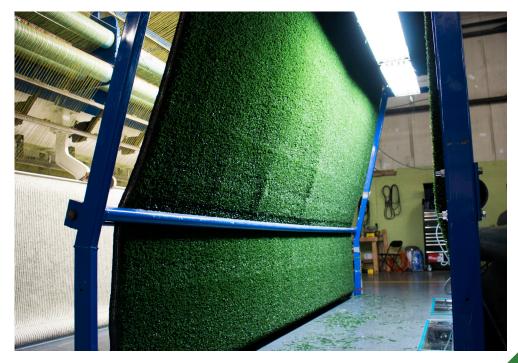

### **GEOGREEN® OVERVIEW**

GeoGreen® Artificial Turf is a dimensionally stable 'Replicated Grass' consisting of a multi-layer, Matrix primary backing, with a urethane secondary backing which is heat activated to permanently lock fiber tufts in place.

GeoGreen® tufted with a 100% polyethylene yarn utilizing a curvilinear yarn configuration. The yarn is tufted with a 3/8" gauge (stitch separation) and a minimum filament height of 2".

GeoGreen is in-filled with resilient granules of proprietary bulk-density and sizing above a 1/4" ballast layer.