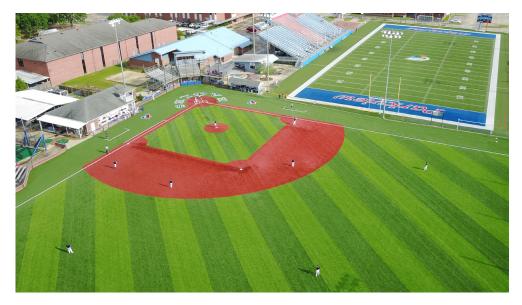

# WARNING TRACK TECHNOLOGY

### **GEOTRAX® OVERVIEW**

GeoTrax is the first synthetic filament warning track surface that meets all criteria for NCAA and High School play.

The GeoTrax Warning Track technology allows for superior functionality and significantly decreases maintenance.

GeoTrax<sup>®</sup> also eliminates the mold and mildew problem associated with some rubberized warning track surfaces. The surface is spike and cleat friendly and does not create a slip or fall hazard that are common to pour-in-place systems.