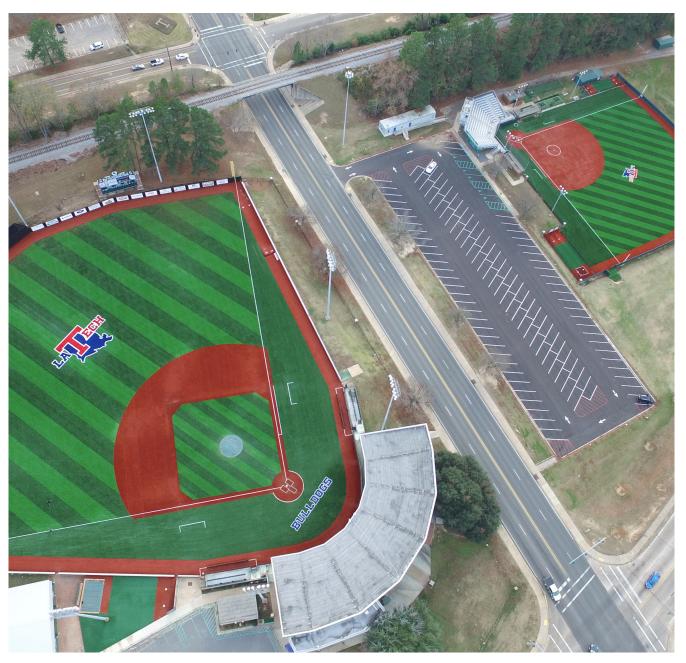

### CHATSWORTH, GEORGIA

State-of-the-art facility for GeoGreen<sup>®</sup>, GeoBase<sup>®</sup>, GeoTrax<sup>®</sup> WT and GeoFlo<sup>®</sup>+.

**LOUISIANA TECH UNIVERSITY** RUSTON, LA