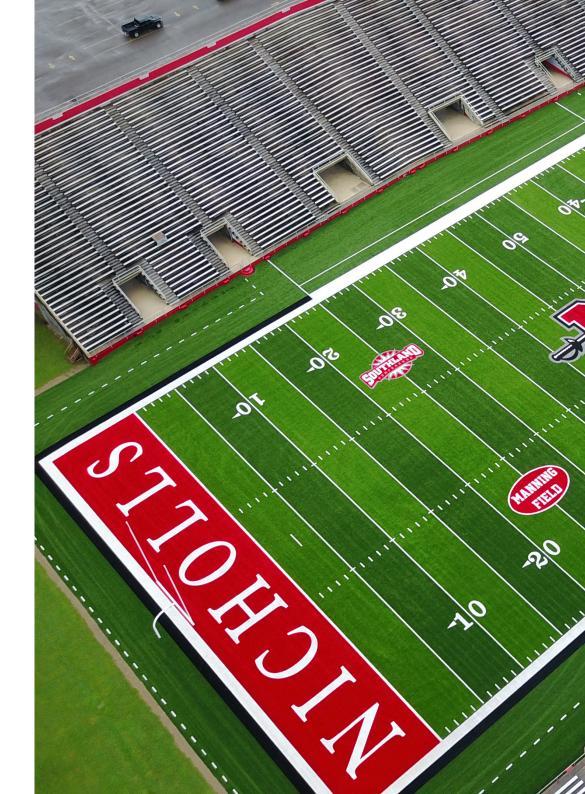

### **GEOGREEN® OVERVIEW**

GeoGreen® Artificial Turf is a dimensionally stable 'Replicated Grass' consisting of a multi-layer, Matrix primary backing, with a urethane secondary backing which is heat activated to permanently lock fiber tufts in place.

GeoGreen® tufted with a 100% polyethylene yarn utilizing a curvilinear yarn configuration. The yarn is tufted with a 3/8" gauge (stitch separation) and a minimum filament height of 2".

GeoGreen is in-filled with resilient granules of proprietary bulk-density and sizing above a 1/4" ballast layer.