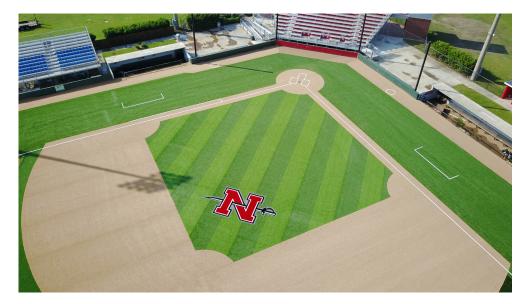

GeoGreen® tufted with a 100% polyethylene yarn utilizing a curvilinear yarn configuration. The yarn is tufted with a 3/8" gauge (stitch separation) and a minimum filament height of 2".

GeoGreen is in-filled with resilient granules of proprietary bulk-density and sizing above a 1/4" ballast layer.

### **GEOTRAX® OVERVIEW**

GeoTrax is the first synthetic filament warning track surface that meets all criteria for NCAA and High School play.

The GeoTrax Warning Track technology allows for superior functionality and significantly decreases maintenance.

GeoTrax<sup>®</sup> also eliminates the mold and mildew problem associated with some rubberized warning track surfaces. The surface is spike and cleat friendly and does not create a slip or fall hazard that are common to pour-in-place systems.