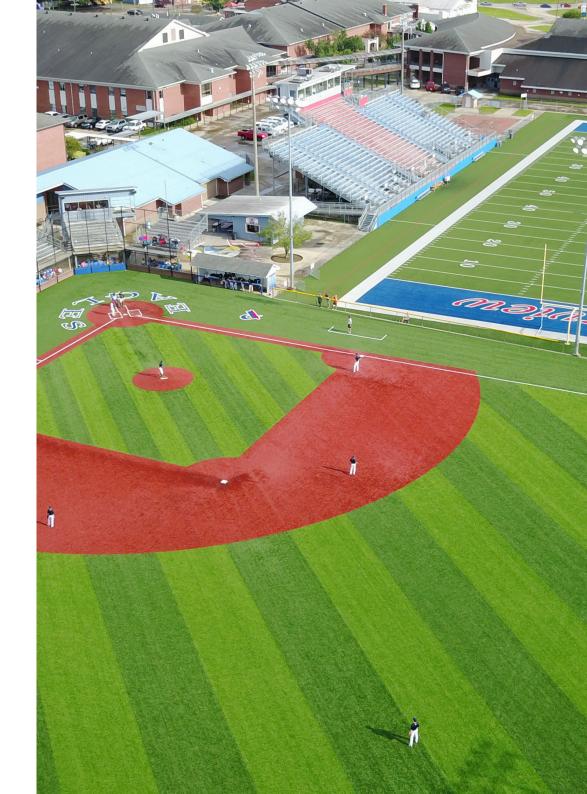

GeoGreen® tufted with a 100% polyethylene yarn utilizing a curvilinear yarn configuration. The yarn is tufted with a 3/8" gauge (stitch separation) and a minimum filament height of 2".

GeoGreen is in-filled with resilient granules of proprietary bulk-density and sizing above a 1/4" ballast layer.

### **GEOTRAX® OVERVIEW**

GeoTrax is the first synthetic filament warning track surface that meets all criteria for NCAA and High School play.

The GeoTrax Warning Track technology allows for superior functionality and significantly decreases maintenance.

GeoTrax<sup>®</sup> also eliminates the mold and mildew problem associated with some rubberized warning track surfaces. The surface is spike and cleat friendly and does not create a slip or fall hazard that are common to pour-in-place systems.