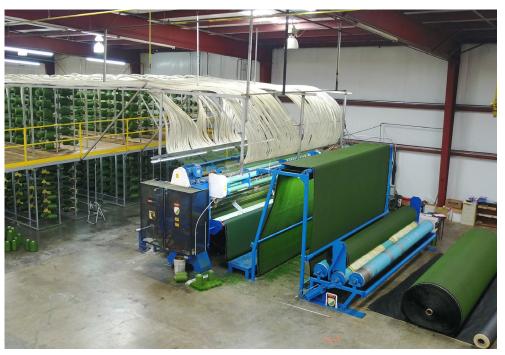

## MANUFACTURING Facility

### CHATSWORTH, GEORGIA

State-of-the-art facility for GeoGreen<sup>®</sup>, GeoBase<sup>®</sup>, GeoTrax<sup>®</sup> WT and GeoFlo<sup>®</sup>+.

**LOUISIANA TECH UNIVERSITY** RUSTON, LA