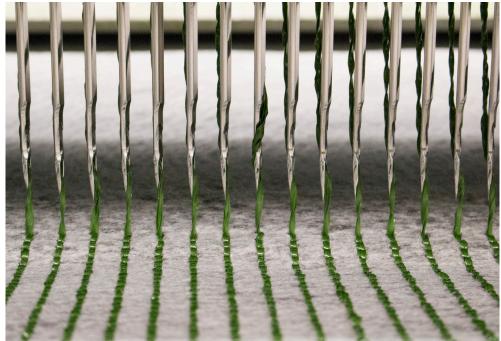

### **GEOGREEN® OVERVIEW**

GeoGreen® Artificial Turf is a dimensionally stable 'Replicated Grass' consisting of a multi-layer, Matrix primary backing, with a urethane secondary backing which is heat activated to permanently lock fiber tufts in place.

GeoGreen® tufted with a 100% polyethylene yarn utilizing a curvilinear yarn configuration. The yarn is tufted with a 3/8" gauge (stitch separation) and a minimum filament height of 2".

GeoGreen is in-filled with resilient granules of proprietary bulk-density and sizing above a 1/4" ballast layer.