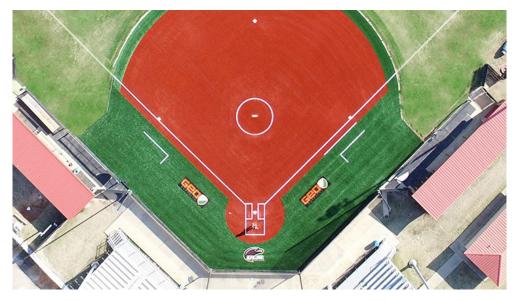

# WARNING TRACK TECHNOLOGY

### **GEOTRAX® OVERVIEW**

GeoTrax is the first synthetic filament warning track surface that meets all criteria for NCAA and High School play.

The GeoTrax Warning Track technology allows for superior functionality and significantly decreases maintenance.

GeoTrax<sup>®</sup> also eliminates the mold and mildew problem associated with some rubberized warning track surfaces. The surface is spike and cleat friendly and does not create a slip or fall hazard that are common to pour-in-place systems.