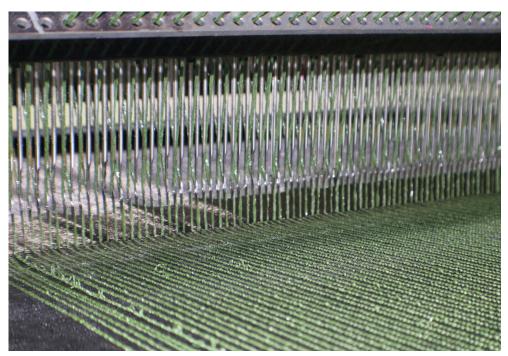

### **GEOGREEN® OVERVIEW**

GeoGreen® Artificial Turf is a dimensionally stable 'Replicated Grass' consisting of a multi-layer, Matrix primary backing, with a urethane secondary backing which is heat activated to permanently lock fiber tufts in place.

GeoGreen® tufted with a 100% polyethylene yarn utilizing a curvilinear yarn configuration. The yarn is tufted with a 3/8" gauge (stitch separation) and a minimum filament height of 2".

GeoGreen is in-filled with resilient granules of proprietary bulk-density and sizing above a 1/4" ballast layer.