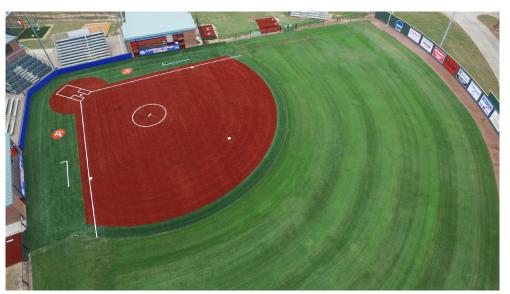

# WARNING TRACK TECHNOLOGY

### **GEOTRAX® OVERVIEW**

GeoTrax is the first synthetic filament warning track surface that meets all criteria for NCAA and High School play.

The GeoTrax Warning Track technology allows for superior functionality and significantly decreases maintenance.

GeoTrax<sup>®</sup> also eliminates the mold and mildew problem associated with some rubberized warning track surfaces. The surface is spike and cleat friendly and does not create a slip or fall hazard that are common to pour-in-place systems.