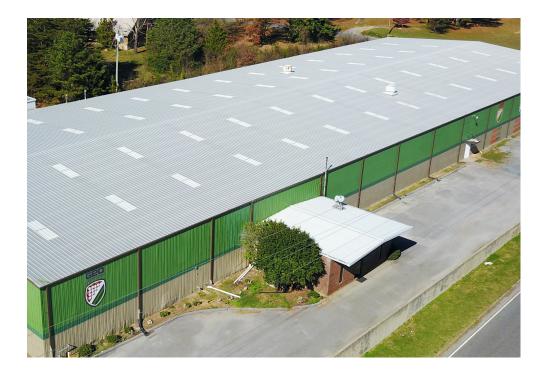

## MANUFACTURING Facility

### CHATSWORTH, GEORGIA

State-of-the-art facility for GeoGreen<sup>®</sup>, GeoBase<sup>®</sup>, GeoTrax<sup>®</sup> WT and GeoFlo<sup>®</sup>+.

**LOUISIANA TECH UNIVERSITY** RUSTON, LA