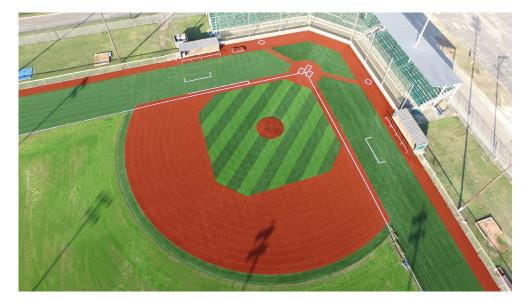

# WARNING TRACK TECHNOLOGY

### **GEOTRAX® OVERVIEW**

GeoTrax is the first synthetic filament warning track surface that meets all criteria for NCAA and High School play.

The GeoTrax Warning Track technology allows for superior functionality and significantly decreases maintenance.

GeoTrax<sup>®</sup> also eliminates the mold and mildew problem associated with some rubberized warning track surfaces. The surface is spike and cleat friendly and does not create a slip or fall hazard that are common to pour-in-place systems.