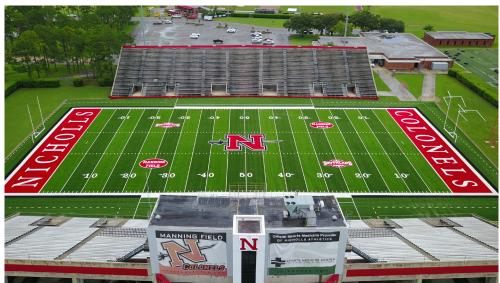

### **GEOGREEN® OVERVIEW**

GeoGreen® Artificial Turf is a dimensionally stable 'Replicated Grass' consisting of a multi-layer, Matrix primary backing, with a urethane secondary backing which is heat activated to permanently lock fiber tufts in place.

GeoGreen® tufted with a 100% polyethylene yarn utilizing a curvilinear yarn configuration. The yarn is tufted with a 3/8" gauge (stitch separation) and a minimum filament height of 2".

GeoGreen is in-filled with resilient granules of proprietary bulk-density and sizing above a 1/4" ballast layer.