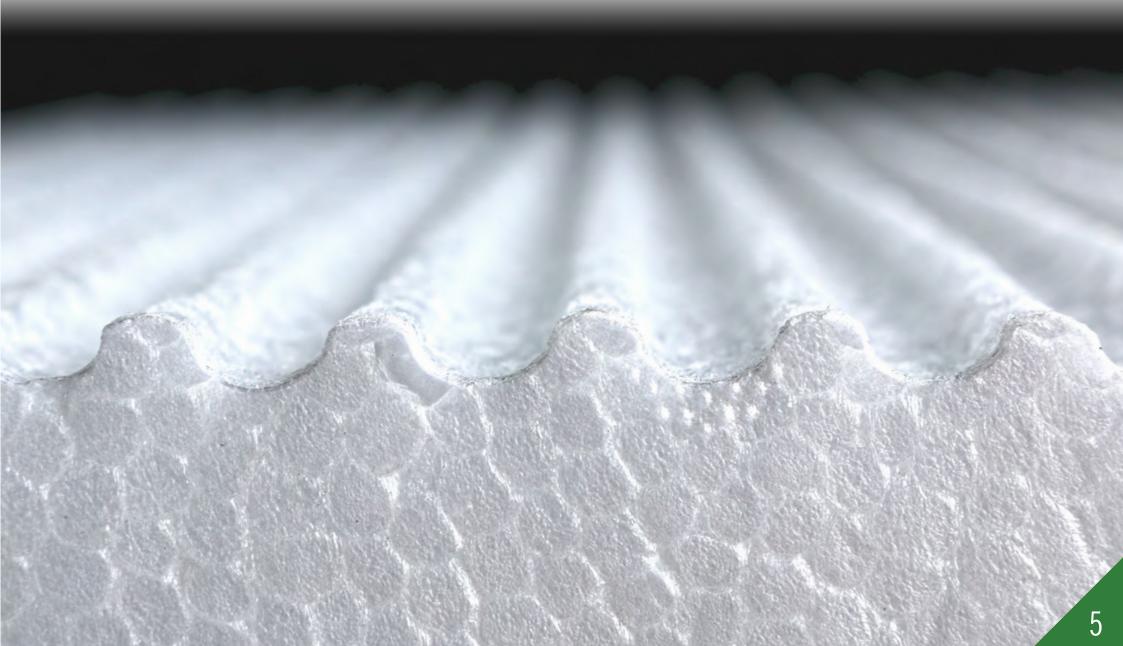

### **GEOGREEN® OVERVIEW**

GeoGreen® Artificial Turf is a dimensionally stable 'Replicated Grass' consisting of a multi-layer, Matrix primary backing, with a urethane secondary backing which is heat activated to permanently lock fiber tufts in place.

GeoGreen® tufted with a 100% polyethylene yarn utilizing a curvilinear yarn configuration. The yarn is tufted with a 3/8" gauge (stitch separation) and a minimum filament height of 2".

GeoGreen is in-filled with resilient granules of proprietary bulk-density and sizing above a 1/4" ballast layer.