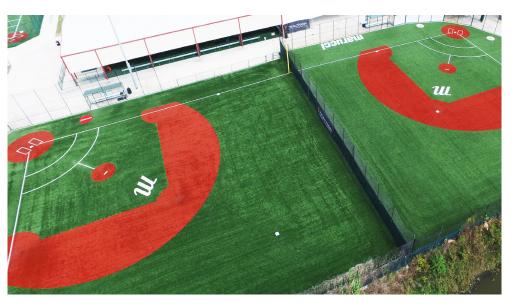

# WARNING TRACK TECHNOLOGY

### **GEOTRAX® OVERVIEW**

GeoTrax is the first synthetic filament warning track surface that meets all criteria for NCAA and High School play.

The GeoTrax Warning Track technology allows for superior functionality and significantly decreases maintenance.

GeoTrax<sup>®</sup> also eliminates the mold and mildew problem associated with some rubberized warning track surfaces. The surface is spike and cleat friendly and does not create a slip or fall hazard that are common to pour-in-place systems.