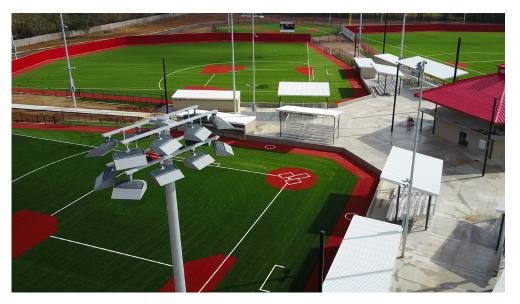

# WARNING TRACK TECHNOLOGY

### **GEOTRAX® OVERVIEW**

GeoTrax is the first synthetic filament warning track surface that meets all criteria for NCAA and High School play.

The GeoTrax Warning Track technology allows for superior functionality and significantly decreases maintenance.

GeoTrax<sup>®</sup> also eliminates the mold and mildew problem associated with some rubberized warning track surfaces. The surface is spike and cleat friendly and does not create a slip or fall hazard that are common to pour-in-place systems.