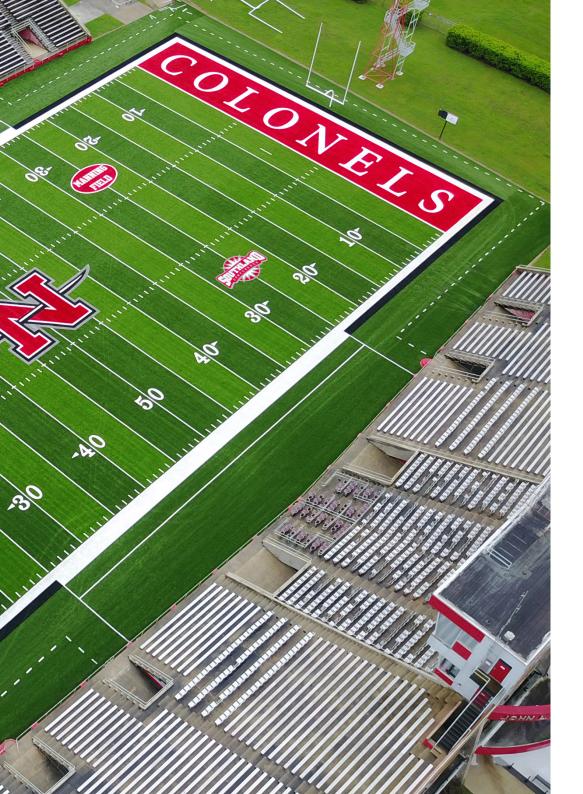

### **GEOGREEN® OVERVIEW**

GeoGreen® Artificial Turf is a dimensionally stable 'Replicated Grass' consisting of a multi-layer, Matrix primary backing, with a urethane secondary backing which is heat activated to permanently lock fiber tufts in place.

GeoGreen® tufted with a 100% polyethylene yarn utilizing a curvilinear yarn configuration. The yarn is tufted with a 3/8" gauge (stitch separation) and a minimum filament height of 2".

GeoGreen is in-filled with resilient granules of proprietary bulk-density and sizing above a 1/4" ballast layer.