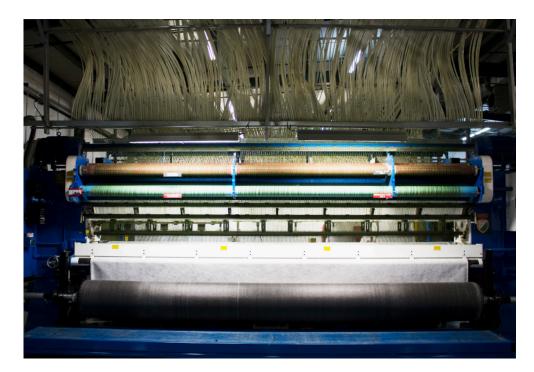

### **GEOGREEN® OVERVIEW**

GeoGreen® Artificial Turf is a dimensionally stable 'Replicated Grass' consisting of a multi-layer, Matrix primary backing, with a urethane secondary backing which is heat activated to permanently lock fiber tufts in place.

GeoGreen® tufted with a 100% polyethylene yarn utilizing a curvilinear yarn configuration. The yarn is tufted with a 3/8" gauge (stitch separation) and a minimum filament height of 2".

GeoGreen is in-filled with resilient granules of proprietary bulk-density and sizing above a 1/4" ballast layer.