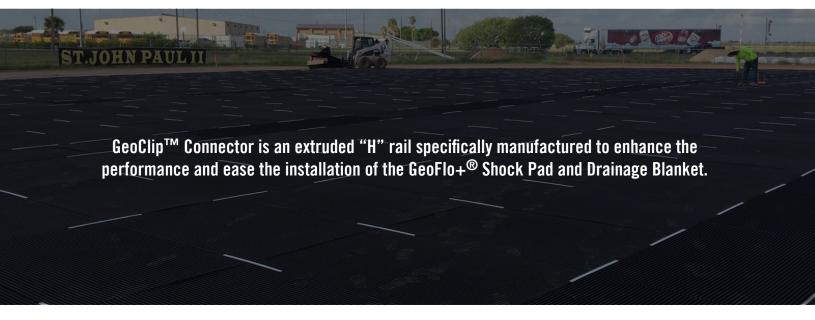

## **PERFORMANCE**

GeoClip™ Connector uses extruded high density polyethylene beads that allows a snap together process. GeoClip™ decreases the risk associated with GeoFlo+® movement that may occur during installation due to wind gust or turf placement.

## **DESIGN**

Unlike "puzzle piece" designs utilized by other systems, the GeoClip™ Connector design and use of the railing also allows the GeoFlo+® to freely expand and contract to eliminate buckling or floating of the shock pad system under the installed artificial turf surface.

## **INNOVATION**

GeoClip™ Connector is another innovation invented and produced by Geo-Surfaces to increase playability and decrease risks associated with the installation of high performing artificial sports surfaces.