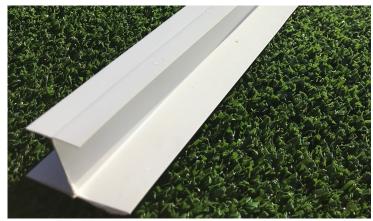

## **PERFORMANCE**

GeoClip™ Connector uses extruded high density polyethylene beads that allows a snap together process. GeoClip™ decreases the risk associated with GeoFlo+® movement that may occur during installation due to wind gust or turf placement.

## **DESIGN**

Unlike "puzzle piece" designs utilized by other systems, the GeoClip™ Connector design and use of the railing also allows the GeoFlo+® to freely expand and contract to eliminate buckling or floating of the shock pad system under the installed artificial turf surface.