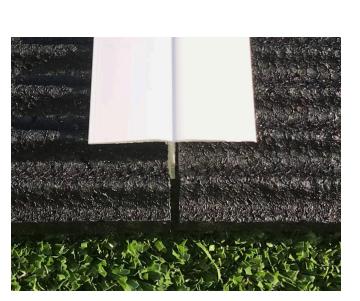

## **PERFORMANCE**

GeoClip™ Connector uses extruded high density polyethylene beads that allows a snap together process. GeoClip™ decreases the risk associated with GeoFlo+® movement that may occur during installation due to wind gust or turf placement.

## **DESIGN**

Unlike "puzzle piece" designs utilized by other systems, the GeoClip™ Connector design and use of the railing also allows the GeoFlo+® to freely expand and contract to eliminate buckling or floating of the shock pad system under the installed artificial turf surface.