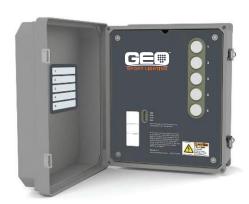

#### INNOVATION LIGHTS UP THE FUTURE

Digital Contactor™ smart system wireless controls for zone and scheduling can be integrated into each system. Wireless digital or mechanical contactor compatible.

### DIGITAL CONTACTOR™ WIRELESS CONTROLS

GEOSPORT™ LIGHTING DIGITAL CONTACTOR™