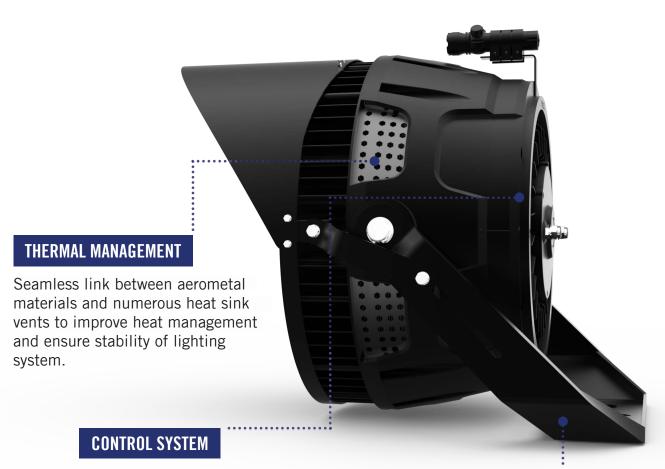

Remote

Operating Temp Range: -40° C to +55°

**IP Rating: IP66** 

Weight of Fixture: 43lbs

**EPA**: 2.5







# **ELITE STADIUM**

#### **TECHNOLOGY CHANGES PERFORMANCE**



## NO INTERFERENCE

State-of-the art circuit system which works perfectly with other systems.
Ultra-low EMI noise generation eliminates electrical interference.

# **OPTICS**

Advanced, free-form, optics designed with unique "multi-scale lenses" to create uniform light distribution and glare-reduction.

# **SOLID STATE DESIGN**

Unique "SSD" design, simple, and advanced.

Ensures durability of LED chip.

All parts are individual, rugged, and strong.

#### **ENERGY EFFICIENCY**

Our photoelectric conversion is the most efficient method to save energy and produce more light.



#### INNOVATION LIGHTS UP THE FUTURE



Digital Contactor™ smart system wireless controls for zone and scheduling can be integrated into each system. Wireless digital or mechanical contactor compatible.

# **EASE OF INSTALLATION**

Adjustable beam angle up to 240°. Simple bolt on mounting template.



### DIGITAL CONTACTOR™ WIRELESS CONTROLS











GEOSPORT™ LIGHTING DIGITAL CONTACTOR™







#### SIMPLE SYSTEM DRAWING





### **ELITE STADIUM SERIES DESIGN**















WWW.GEOSPORTLIGHTING.COM | 1-877-730-4762