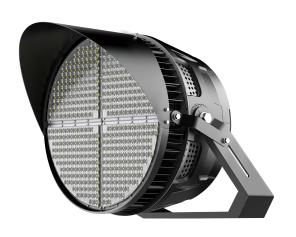

# **OPTICS**

Advanced, free-form, optics designed with unique "multi-scale lenses" to create uniform light distribution and glare-reduction.

# **SOLID STATE DESIGN**

Unique "SSD" design, simple, and advanced.

Ensures durability of LED chip.

All parts are individual, rugged, and strong.