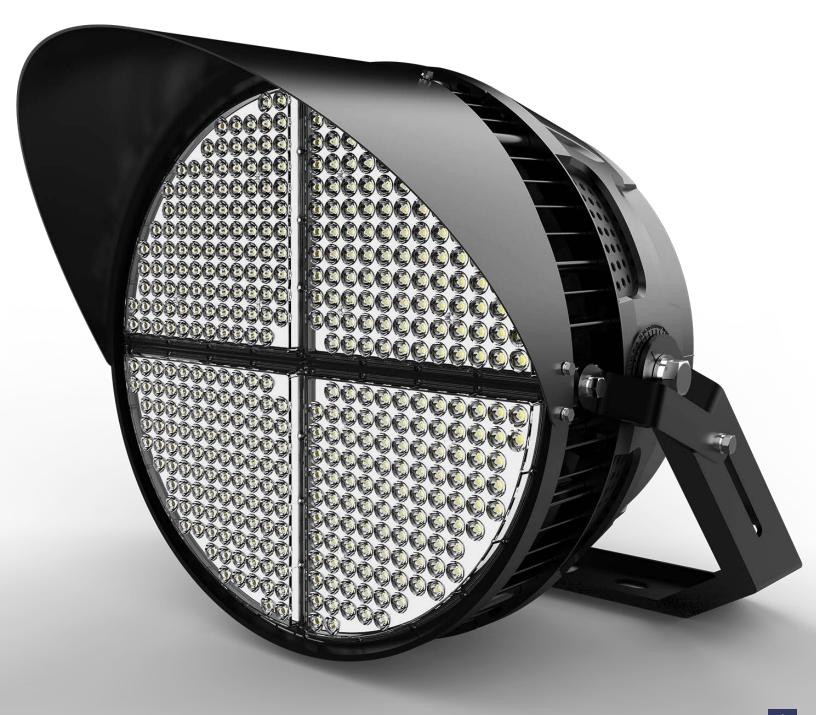

# **ELITE STADIUM**

# **OPTICS**

Advanced, free-form, optics designed with unique "multi-scale lenses" to create uniform light distribution and glare-reduction.

# **SOLID STATE DESIGN**

Unique "SSD" design, simple, and advanced.

Ensures durability of LED chip.

All parts are individual, rugged, and strong.