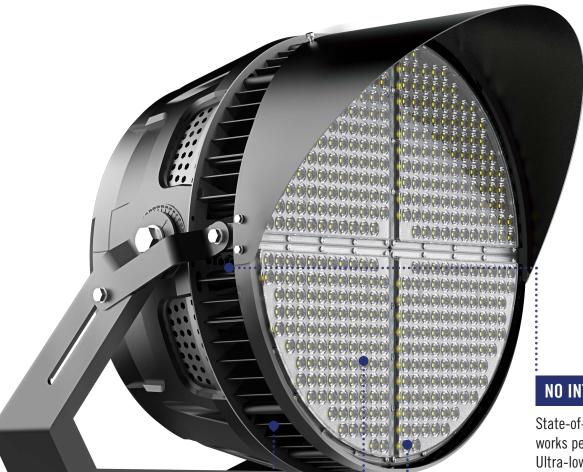

## NO INTERFERENCE

State-of-the art circuit system which works perfectly with other systems.
Ultra-low EMI noise generation eliminates electrical interference.

# **OPTICS**

Advanced, free-form, optics designed with unique "multi-scale lenses" to create uniform light distribution and glare-reduction.