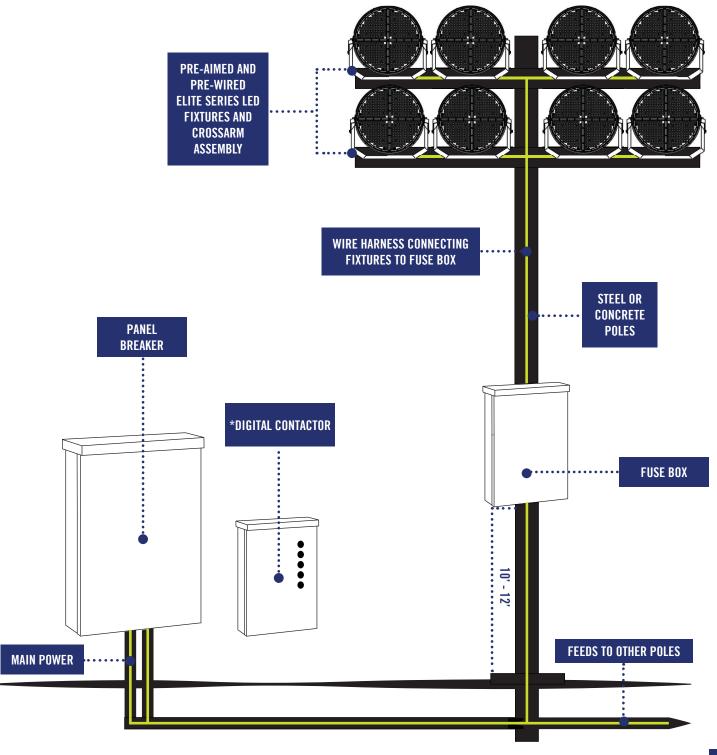

d with unique "multi-scale lenses" to create uniform light distribution and glare-reduction.

# **SOLID STATE DESIGN**

Unique "SSD" design, simple, and advanced.

Ensures durability of LED chip.

All parts are individual, rugged, and strong.

#### **ENERGY EFFICIENCY**

Our photoelectric conversion is the most efficient method to save energy and produce more light.



#### INNOVATION LIGHTS UP THE FUTURE



Digital Contactor™ smart system wireless controls for zone and scheduling can be integrated into each system. Wireless digital or mechanical contactor compatible.

# **EASE OF INSTALLATION**

Adjustable beam angle up to 240°. Simple bolt on mounting template.



### DIGITAL CONTACTOR™ WIRELESS CONTROLS











GEOSPORT™ LIGHTING DIGITAL CONTACTOR™







#### SIMPLE SYSTEM DRAWING





### **ELITE STADIUM SERIES DESIGN**















WWW.GEOSPORTLIGHTING.COM | 1-877-730-4762