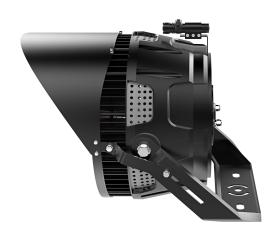

# **EASE OF INSTALLATION**

Adjustable beam angle up to 240°. Simple bolt on mounting template.