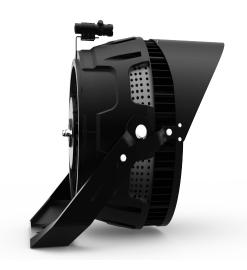

# **EASE OF INSTALLATION**

Adjustable beam angle up to 240°. Simple bolt on mounting template.