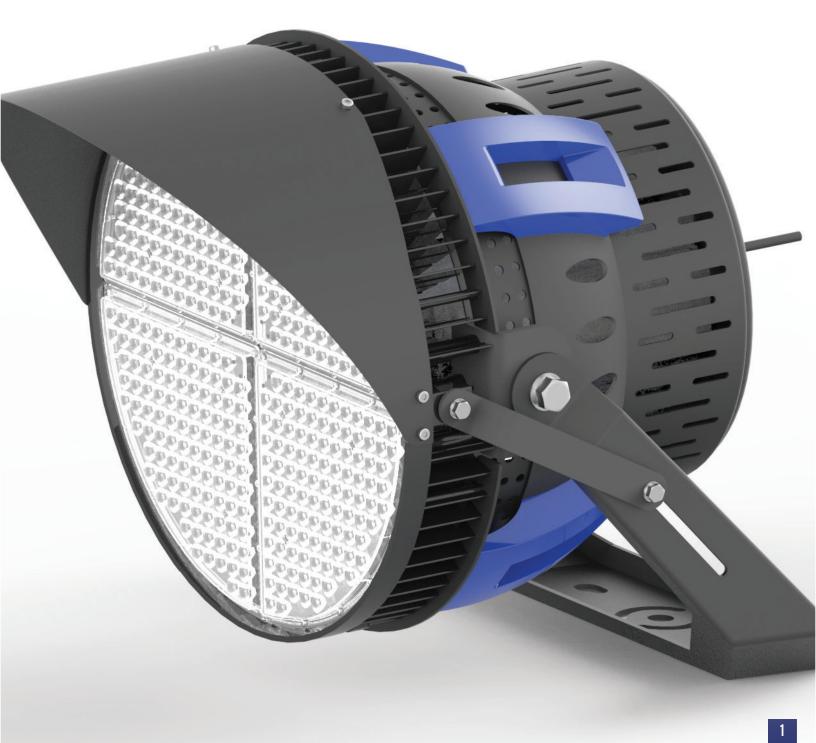

## **TECHNOLOGY CHANGES PERFORMANCE**

## OPTICS

Advanced, free-form, optics designed with unique "multi-scale lenses" to create uniform light distribution and glare-reduction.

#### **SOLID STATE DESIGN**

Unique "SSD" design, simple, and advanced.

Ensures durability of LED chip.

All parts are individual, rugged, and strong.

#### THERMAL MANAGEMENT

Seamless link between aerometal materials and numerous heat sink vents to improve heat management and ensure stability of lighting system.

#### EASE OF INSTALLATION

Adjustable beam angle up to 240°.

Simple bolt on mounting template.