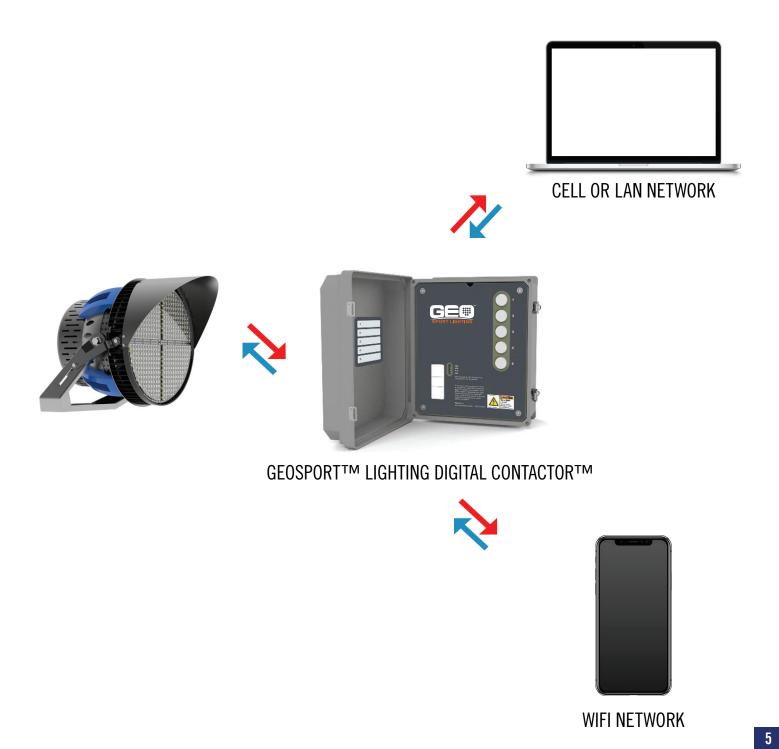

#### **CONTROL SYSTEM**

Digital Contactor<sup>™</sup> smart system wireless controls for zone and scheduling can be integrated into each system. Wireless digital or mechanical contactor compatible.

## DIGITAL CONTACTOR™ WIRELESS CONTROLS

#### SIMPLE SYSTEM DRAWING

THIS IS A VISUAL REPRESENTATION NOT DRAWN TO SCALE | \*DIGITAL CONTACTOR™ IS OPTIONAL