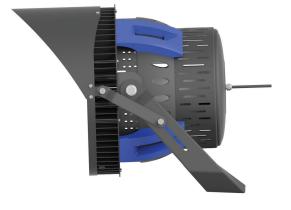

, and advanced.

Ensures durability of LED chip.

All parts are individual, rugged, and strong.



### **INNOVATION LIGHTS UP THE FUTURE**

#### THERMAL MANAGEMENT

Seamless link between aerometal materials and numerous heat sink vents to improve heat management and ensure stability of lighting system.

#### **CONTROL SYSTEM**

Digital Contactor<sup>™</sup> smart system wireless controls for zone and scheduling can be integrated into each system. Wireless digital or mechanical contactor compatible.

#### EASE OF INSTALLATION

Adjustable beam angle up to 240°.

Simple bolt on mounting template.



## DIGITAL CONTACTOR™ WIRELESS CONTROLS





#### SIMPLE SYSTEM DRAWING



THIS IS A VISUAL REPRESENTATION NOT DRAWN TO SCALE | \*DIGITAL CONTACTOR™ IS OPTIONAL



## **ELITE SERIES DESIGN**













7



### WWW.GEOSPORTLIGHTING.COM | 1-877-730-4762