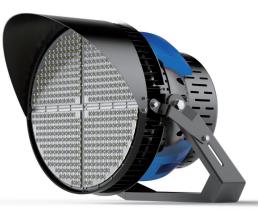

#### SYSTEM SPECIFICATIONS

High Performance Sports Lighting System System Watts: 1,000W Housing Material: Aluminum, Powder Coated L70 Hours: >90,000 hours Lumen Output: 120,000 CCT: 5700K CRI: >90Ra Input Voltage: 200-480v Power Factor: 0.95 THD: <15% Input Protection: 10KV Current Surge Driver: Integral / Remote Operating Temp Range: -40° C to +55° IP Rating: IP66 Weight of Fixture: 43lbs EPA: 2.5

## OPTICS

Advanced, free-form, optics designed with unique "multi-scale lenses" to create uniform light distribution and glare-reduction.

#### **SOLID STATE DESIGN**

Unique "SSD" design, simple, and advanced.

Ensures durability of LED chip.

All parts are individual, rugged, and strong.