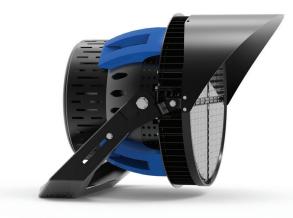

le, and advanced.

Ensures durability of LED chip.

All parts are individual, rugged, and strong.



### **INNOVATION LIGHTS UP THE FUTURE**

#### THERMAL MANAGEMENT

Seamless link between aerometal materials and numerous heat sink vents to improve heat management and ensure stability of lighting system.

#### **CONTROL SYSTEM**

Digital Contactor<sup>™</sup> smart system wireless controls for zone and scheduling can be integrated into each system. Wireless digital or mechanical contactor compatible.

#### EASE OF INSTALLATION

Adjustable beam angle up to 240°.

Simple bolt on mounting template.



## DIGITAL CONTACTOR™ WIRELESS CONTROLS





#### SIMPLE SYSTEM DRAWING



THIS IS A VISUAL REPRESENTATION NOT DRAWN TO SCALE | \*DIGITAL CONTACTOR™ IS OPTIONAL



## **ELITE SERIES DESIGN**













7



### WWW.GEOSPORTLIGHTING.COM | 1-877-730-4762