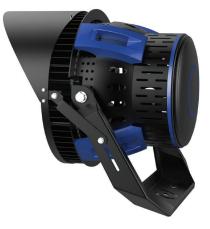

advanced.

Ensures durability of LED chip.

All parts are individual, rugged, and strong.



### **INNOVATION LIGHTS UP THE FUTURE**

#### THERMAL MANAGEMENT

Seamless link between aerometal materials and numerous heat sink vents to improve heat management and ensure stability of lighting system.

#### **CONTROL SYSTEM**

Digital Contactor<sup>™</sup> smart system wireless controls for zone and scheduling can be integrated into each system. Wireless digital or mechanical contactor compatible.

#### EASE OF INSTALLATION

Adjustable beam angle up to 240°.

Simple bolt on mounting template.



## DIGITAL CONTACTOR™ WIRELESS CONTROLS





#### SIMPLE SYSTEM DRAWING



THIS IS A VISUAL REPRESENTATION NOT DRAWN TO SCALE | \*DIGITAL CONTACTOR™ IS OPTIONAL



## **ELITE SERIES DESIGN**













7



### WWW.GEOSPORTLIGHTING.COM | 1-877-730-4762