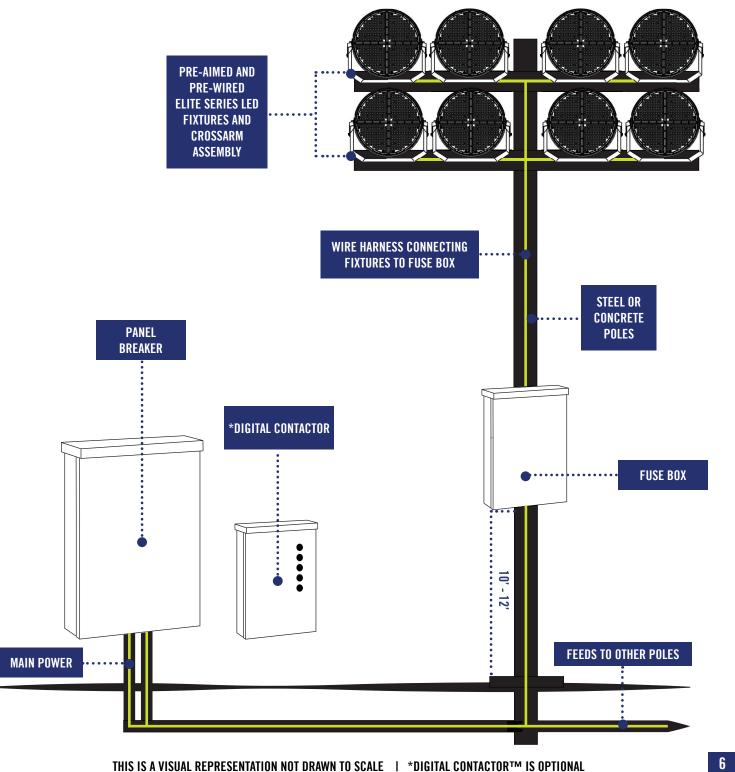

#### SIMPLE SYSTEM DRAWING

THIS IS A VISUAL REPRESENTATION NOT DRAWN TO SCALE | \*DIGITAL CONTACTOR™ IS OPTIONAL

#### **CONTROL SYSTEM**

Digital Contactor<sup>™</sup> smart system wireless controls for zone and scheduling can be integrated into each system. Wireless digital or mechanical contactor compatible.