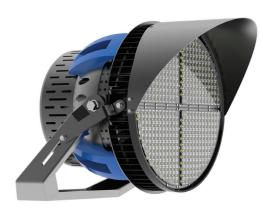

mple, and advanced.

Ensures durability of LED chip.

All parts are individual, rugged, and strong.



### **INNOVATION LIGHTS UP THE FUTURE**

#### THERMAL MANAGEMENT

Seamless link between aerometal materials and numerous heat sink vents to improve heat management and ensure stability of lighting system.

#### **CONTROL SYSTEM**

Digital Contactor<sup>™</sup> smart system wireless controls for zone and scheduling can be integrated into each system. Wireless digital or mechanical contactor compatible.

#### EASE OF INSTALLATION

Adjustable beam angle up to 240°.

Simple bolt on mounting template.



## DIGITAL CONTACTOR™ WIRELESS CONTROLS





#### SIMPLE SYSTEM DRAWING



THIS IS A VISUAL REPRESENTATION NOT DRAWN TO SCALE | \*DIGITAL CONTACTOR™ IS OPTIONAL



## **ELITE SERIES DESIGN**













7



### WWW.GEOSPORTLIGHTING.COM | 1-877-730-4762