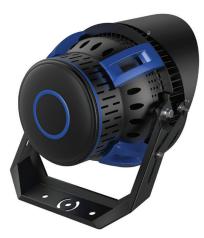

#### THERMAL MANAGEMENT

Seamless link between aerometal materials and numerous heat sink vents to improve heat management and ensure stability of lighting system.

#### **CONTROL SYSTEM**

Digital Contactor<sup>™</sup> smart system wireless controls for zone and scheduling can be integrated into each system. Wireless digital or mechanical contactor compatible.